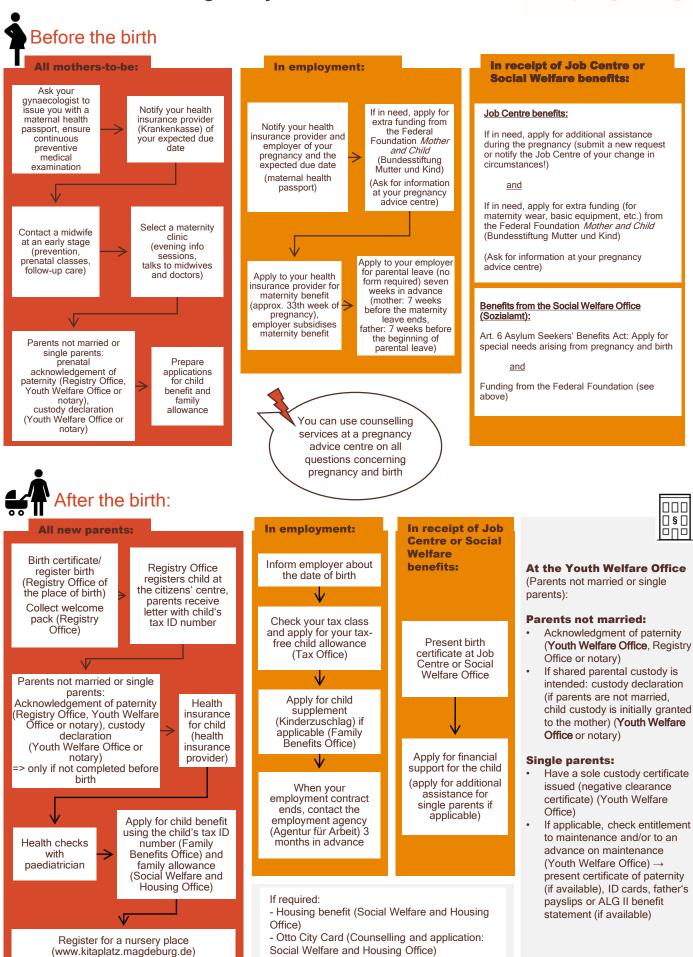

### Special circumstances/ potential problems

Present ID cards, confirmation of birth for payment of child benefit, completed application

- The names of both parents will only be registered if their identities are established and the civil status of the mother can be checked (registration without proof of identity: child will take the mother's surname).
- Missing identity documents or marriage certificate can affect the registration of the birth and the application for benefits.
- The children may have different surnames if they were born in different towns or because of the different transcription of surnames on passports.
- After birth, parents can either submit an asylum
   application for the child or the child is granted a residence permit which depends on the parents' residence permit.
   By applying for asylum children can receive an independent residence permit.
- After birth, children have the option of receiving benefits from the Job Centre for up to six months on the basis of their parents' residence permit. During this time, an asylum application can be made or a residence permit can be granted depending on the parents' stay.
- The Social Welfare and Housing Office only pays asylum seekers' benefits from the first day the application is filed (not with retrospective effect) → if applying for asylum for your child, apply for asylum seekers' benefits from the Social Welfare and Housing Office as soon as possible!
- Apply for child benefit, family allowance, Job Centre benefits or asylum seekers' benefits as soon as possible; otherwise, you may fall into debt.
- It is important that the mother is insured by a health insurance provider, as families otherwise have to pay all the costs for midwives, doctors, hospitals etc. themselves.